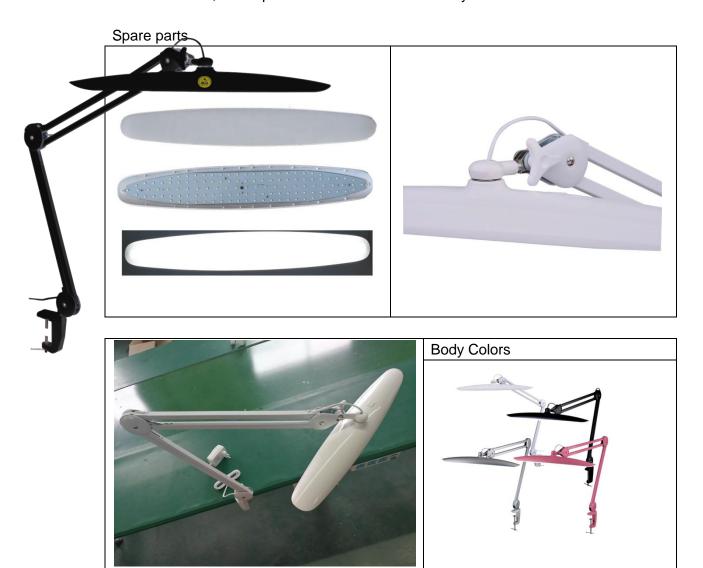

## Led Work light

**Product Description** 

An industrial quality daylight balanced task light.

Features a long 41cm\*2 shade and a long-reach swing arm designed for any work bench or desk. Great for inspection of small parts, stamp collecting, crafts and hobbies

## Features:

41cm\*2 Spring Balanced Swing Arm stays set in any position. clamp for mounting to desk, workbench, table, etc.