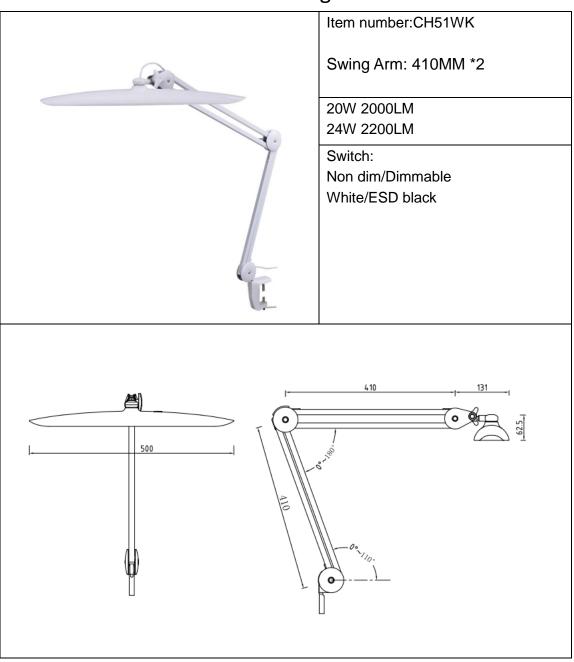

## Led Work light

**Product Description** 

An industrial quality daylight balanced task light.

Features a long 41cm\*2 shade and a long-reach swing arm designed for any work bench or desk. Great for inspection of small parts, stamp collecting, crafts and hobbies

## Features:

41cm\*2 Spring Balanced Swing Arm stays set in any position. clamp for mounting to desk, workbench, table, etc.

## CHUTONG ELECTRIC CO LIMITED

Industries usage Mfg, Assembly, Inspection, QA, Scientific, Medical, Forensics, etc. 110/220V-60Hz; 5-foot power cord. For indoor use only.