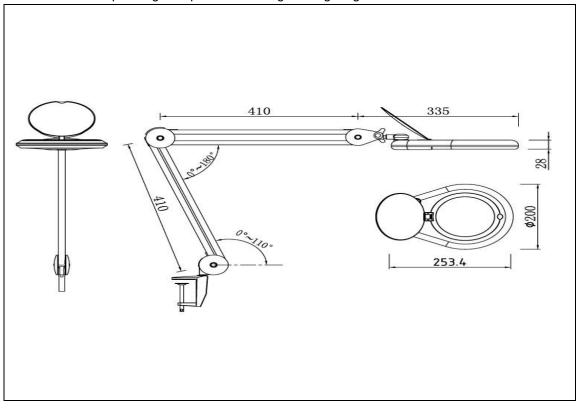

## CHUTONG ELECTRIC CO LIMITED

Magnifier lamp Featrues:

3D5D8D Diopter Magnification

5inch6inch7inch Clear and illuminating magnifying lens with protective cover The lens head can rotate left and right with 360 degrees and flip up and down 180 degrees

Soft cool bulb for natural color and shadow-free magnification Power on and off switch

Articulated arm ,no visible springs, Hydraulic look

Conveniently adjustable height and arm for magnification in any position. The dimmable dimmer allows you to easily adjust the brightness level to achieve the perfect lighting for drawing, reading, arts & crafts, sewing, needlework, working, and studying.