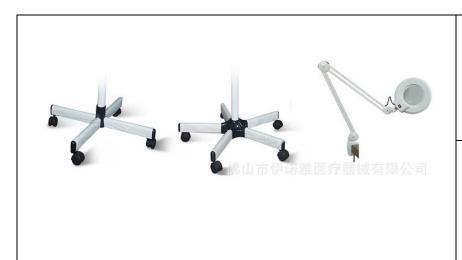

ible springs, Hydraulic look

Conveniently adjustable height and arm for magnification in any position. The dimmable dimmer allows you to easily adjust the brightness level to achieve the perfect lighting for drawing, reading, arts & crafts, sewing, needlework, working, and studying.

Available body color in Black and White.

## Magnifying lamp application

- 1 suitable for circuit board inspection, processing, installation at electronics industry. Electronic engineers to observe and test the micro elements, components of dense circuit board
- 2 suitable for engraving, fine operation and observation.
- 3 suitable for simple surgical operation. Enlarge the lighting for beautician and medical staff
- 4. circuit board test, stamp collector, infirmary, beauty parlor, reader, amateur, enginee



Base: F4 floor base F5 floor base Clamp base