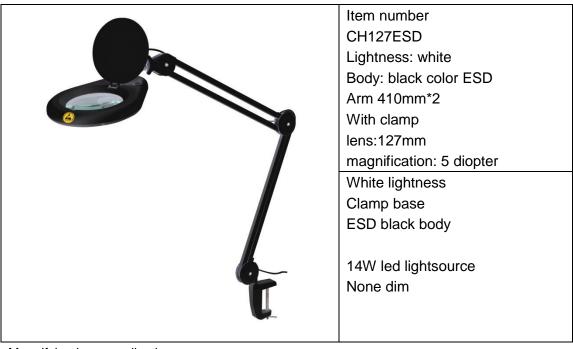

## CHUTONG ELECTRIC CO LIMITED

Magnifier lamp Featrues:

3D5D8D Diopter Magnification

5inch6inch7inch Clear and illuminating magnifying lens with protective cover The lens head can rotate left and right with 360 degrees and flip up and down 180 degrees

Soft cool bulb for natural color and shadow-free magnification Power on and off switch

Articulated arm ,no visible springs, Hydraulic look

Conveniently adjustable height and arm for magnification in any position. The dimmable dimmer allows you to easily adjust the brightness level to achieve the perfect lighting for drawing, reading, arts & crafts, sewing, needlework, working, and studying.

Available body color in Black and White.