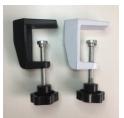

table height and arm for magnification in any position. The dimmable dimmer allows you to easily adjust the brightness level to achieve the perfect lighting for drawing, reading, arts & crafts, sewing, needlework, working, and studying.

Available body color in Black and White.

## Magnifying lamp application

- 1 suitable for circuit board inspection, processing, installation at electronics industry. Electronic engineers to observe and test the micro elements, components of dense circuit board
- 2 suitable for engraving, fine operation and observation.
- 3 suitable for simple surgical operation. Enlarge the lighting for beautician and medical staff
- 4. circuit board test, stamp collector, infirmary, beauty parlor, reader, amateur, enginee



Base: F4 floor base F5 floor base Clamp base