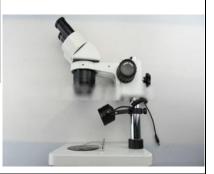

## Features

1 the light angle can be adjusted 2 luminance can be adjusted

3 the light slanting from the rear does not

occupy the operating space.

Application:

Welding or miniature sculpture, microscopic

carving