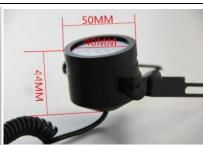

LED number: 28PCS

Outer diameter 50mm Inner diameter 40mm

Mount: two arm mounting focus bracket or mounting pole diameter 25mm/32mm