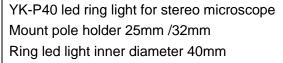

LED number: 28PCS

Outer diameter 50mm Inner diameter 40mm

Mount: two arm mounting focus bracket or mounting pole diameter 25mm/32mm