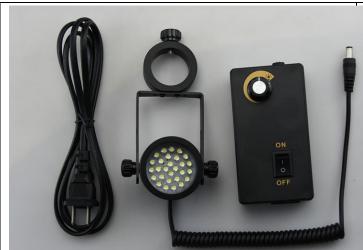

## Oblique ring led light slanting ring lamp for stereo microscope

Light source: LED light emitting diode

Input voltage: AC90V-260V Output voltage: DC12V Output power: 3W

Illuminance: 30000LUX-35000LUX
Color temperature: 6500K-7000K
Brightness adjustment: dimmable
Light color: White / warm white
Product life: > 30000HRS
Power box material: plastic
Color of the product shell: Black
Lamp part material: aluminum alloy

LED number: 28PCS

Outer diameter 50mm Inner diameter 40mm

Mount: two arm mounting focus bracket or mounting pole diameter 25mm/32mm

## Features

1 the light angle can be adjusted 2 luminance can be adjusted

3 the light slanting from the rear does not

occupy the operating space.

Application:

Welding or miniature sculpture, microscopic

carving