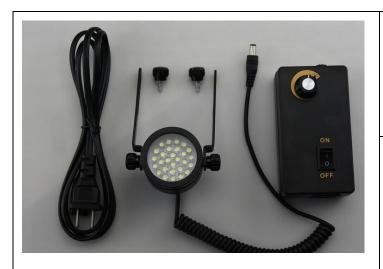

## Oblique ring led light slanting ring lamp for stereo microscope

YK-F40 led light Mount on focus bracket of stereo microscope

Light source: LED light emitting diode

Input voltage: AC90V-260V Output voltage: DC12V Output power: 3W

Illuminance: 30000LUX-35000LUX
Color temperature: 6500K-7000K
Brightness adjustment: dimmable
Light color: White / warm white
Product life: > 30000HRS
Power box material: plastic
Color of the product shell: Black
Lamp part material: aluminum alloy

LED number: 28PCS

Outer diameter 50mm
Inner diameter 40mm

Mount: two arm mounting focus bracket or mounting pole diameter 25mm/32mm