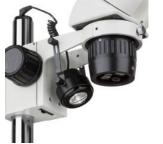

## Oblique ring led light slanting ring lamp for stereo microscope

YK-F40 led light Mount on focus bracket of stereo microscope

Light source: LED light emitting diode

Input voltage: AC90V-260V Output voltage: DC12V Output power: 3W

## **Features**

1 the light angle can be adjusted2 luminance can be adjusted

3 the light slanting from the rear does not

occupy the operating space.

Application:

Welding or miniature sculpture, microscopic