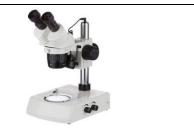

## Oblique ring led light slanting ring lamp for stereo microscope

YK-F40 led light Mount on focus bracket of stereo microscope

Light source: LED light emitting diode

Input voltage: AC90V-260V Output voltage: DC12V Output power: 3W

## **Features**

1 the light angle can be adjusted2 luminance can be adjusted

3 the light slanting from the rear does not

occupy the operating space.

Application:

Welding or miniature sculpture, microscopic