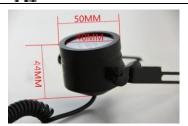

LED number: 28PCS

Outer diameter 50mm
Inner diameter 40mm

Mount: two arm mounting focus bracket or mounting pole diameter 25mm/32mm