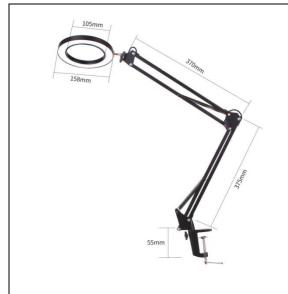

## Item number CHN37B5X

outer diameter 160mm
Inner diameter 110mm
Lightness:
White/coolwhite/warm white
Arm 370mm\*2

magnification: 5X base clamp

led lightsource brightness adjustable USB power input