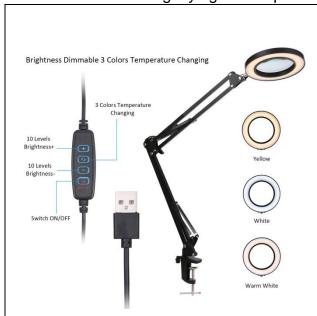

## Item number CHN37B5X

outer diameter 160mm
Inner diameter 110mm
Lightness:
White/coolwhite/warm white
Arm 370mm\*2

magnification: 5X base clamp

led lightsource brightness adjustable USB power input

## Magnifier lamp Features:

combined magnification and illumination, Clear and illuminating magnifying lens with protective cover, The lens head can rotate left and right with 360 degrees and flip up and down 180 degrees, Soft cool bulb for natural color and shadow-free magnification, Power on and off switch, Articulated arm ,no visible springs, Hydraulic look, Conveniently adjustable height and arm for magnification in any position by extendable and foldable, flexible swing arm.