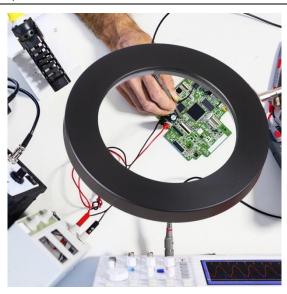

## Magnifying lamp application

1 suitable for circuit board inspection, processing, installation at electronics industry. Electronic engineers to observe and test the micro elements, components of dense circuit board