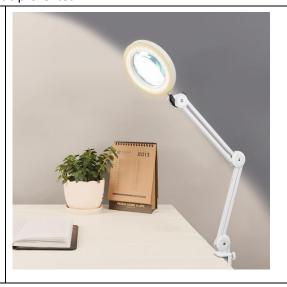

1 suitable for circuit board inspection, processing, installation at electronics industry. Electronic engineers to observe and test the micro elements, components of dense circuit board 2 suitable for engraving, fine operation and observation.

3 suitable for simple surgical operation. Enlarge the lighting for beautician and medical staff Processed with antistatic material, so electrostatic prevented