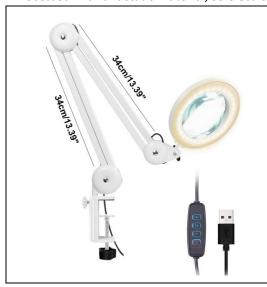

## Item number CHA34W5X

outer diameter 160mm
Inner diameter 110mm
Lightness:
White/coolwhite/warm white
Arm 340mm\*2

magnification: 5X base clamp

led light source brightness adjustable USB power input

Magnifying lamp application