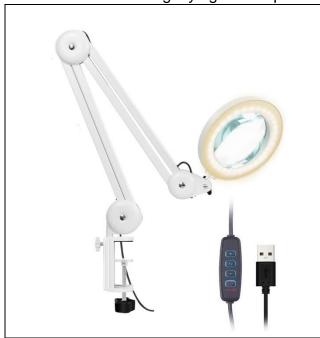

## Item number CHA34W5X

outer diameter 160mm
Inner diameter 110mm
Lightness:
White/coolwhite/warm white
Arm 340mm\*2

magnification: 5X base clamp

led light source brightness adjustable USB power input

Magnifying lamp application

## Magnifier lamp Features:

combined magnification and illumination, Clear and illuminating magnifying lens with protective cover, The lens head can rotate left and right with 360 degrees and flip up and down 180 degrees, Soft cool bulb for natural color and shadow-free magnification, Power on and off switch, Articulated arm ,no visible springs, Hydraulic look, Conveniently adjustable height and arm for magnification in any position by extendable and foldable, flexible swing arm.