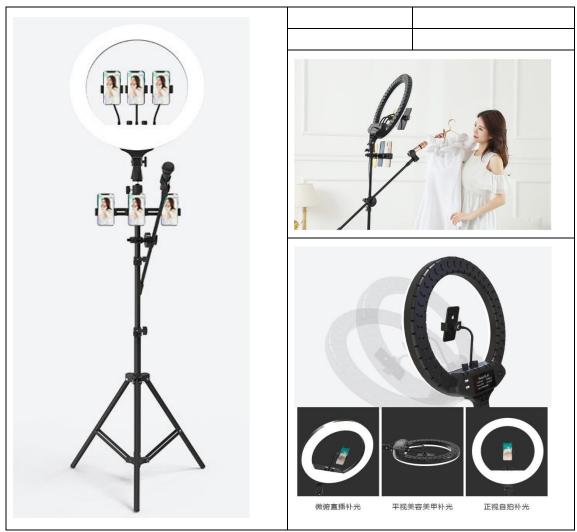

## CHUTONG ELECTRIC CO LIMITED

10INCH 26CM SELFIE LED RING LIGHT WITH TRIPOD STAND

Main parts: 14inch led ring light, tripod stand, and spare parts

| Wall parts. Timelifed fing lipod stand, and spare parts |      |        |        |            |       |  |
|---------------------------------------------------------|------|--------|--------|------------|-------|--|
| UNIT                                                    | LED  | STAND  | Holder | Holder     | Blue  |  |
|                                                         |      |        |        | microphone | tooth |  |
| CH26A20411                                              | 26CM | TRA200 | 4      | 1          | 1     |  |
| CH26A20401                                              | 26CM | TRA200 | 4      | Х          | 1     |  |
| CH26A20101                                              | 26CM | TRA200 | 1      | Х          | 1     |  |
|                                                         |      |        |        |            |       |  |
| CH26A16411                                              | 26CM | TRA160 | 4      | 1          | 1     |  |
| CH26A16401                                              | 26CM | TRA160 | 4      | Х          | 1     |  |
| CH26A16101                                              | 26CM | TRA160 | 1      | х          | 1     |  |

Selfie ring light with freestand,, those stand with tripod can hold larger ring light and smartphone leave our hand free, adjust brightness and towards which direction you want.

Selfie ring light power