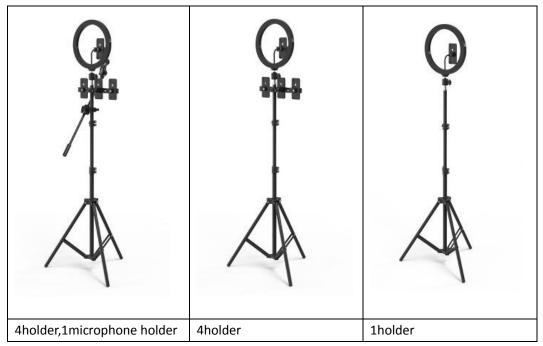

## CHUTONG ELECTRIC CO LIMITED

10INCH 26CM SELFIE LED RING LIGHT WITH TRIPOD STAND

Main parts: 14inch led ring light, tripod stand, and spare parts

| Wall parts. Timelifed fing lipod stand, and spare parts |      |        |        |            |       |  |
|---------------------------------------------------------|------|--------|--------|------------|-------|--|
| UNIT                                                    | LED  | STAND  | Holder | Holder     | Blue  |  |
|                                                         |      |        |        | microphone | tooth |  |
| CH26A20411                                              | 26CM | TRA200 | 4      | 1          | 1     |  |
| CH26A20401                                              | 26CM | TRA200 | 4      | Х          | 1     |  |
| CH26A20101                                              | 26CM | TRA200 | 1      | Х          | 1     |  |
|                                                         |      |        |        |            |       |  |
| CH26A16411                                              | 26CM | TRA160 | 4      | 1          | 1     |  |
| CH26A16401                                              | 26CM | TRA160 | 4      | Х          | 1     |  |
| CH26A16101                                              | 26CM | TRA160 | 1      | х          | 1     |  |