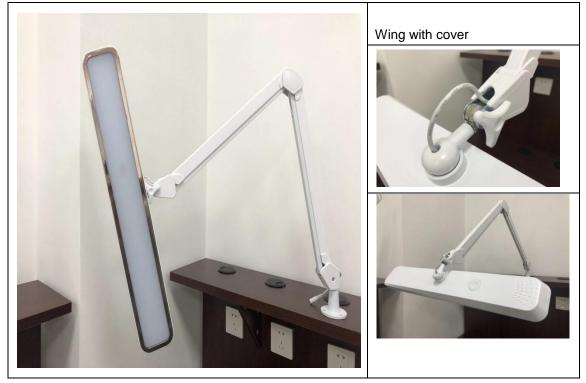

## **Product Description**

An industrial quality daylight balanced task light.

Features a long 20-inch shade and a long-reach swing arm designed for any work bench or desk. Great for inspection of small parts, stamp collecting, crafts and hobbies

## CHUTONG ELECTRIC CO LIMITED

20" x 3.5" shade area uniformly illuminates work area

410MM\*2 Spring Balanced Swing Arm stays set in any position.

clamp for mounting to desk, workbench, table, etc.

Industries usage Mfg, Assembly, Inspection, QA, Scientific, Medical, Forensics, etc.