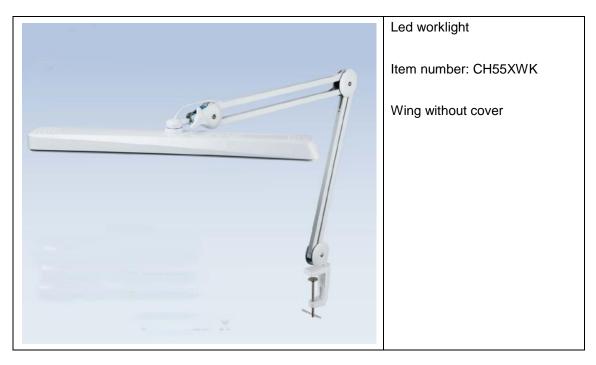

## CHUTONG ELECTRIC CO LIMITED

## Work light





## **Product Description**

An industrial quality daylight balanced task light.

Features a long 20-inch shade and a long-reach swing arm designed for any work bench or desk. Great for inspection of small parts, stamp collecting, crafts and hobbies

Features:

## CHUTONG ELECTRIC CO LIMITED

20" x 3.5" shade area uniformly illuminates work area

410MM\*2 Spring Balanced Swing Arm stays set in any position.

clamp for mounting to desk, workbench, table, etc.

Industries usage Mfg, Assembly, Inspection, QA, Scientific, Medical, Forensics, etc.

110/220V-60Hz; 5-foot power cord. For indoor use only.

Appliation: Jewelry Making Industry, Welding Machine, PCB Maintenance