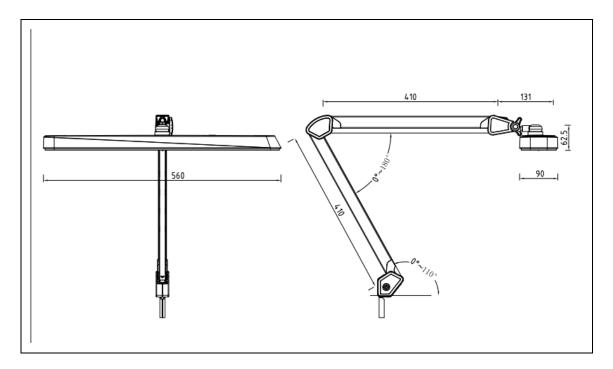

## CHUTONG ELECTRIC CO LIMITED

20" x 3.5" shade area uniformly illuminates work area

410MM\*2 Spring Balanced Swing Arm stays set in any position.

clamp for mounting to desk, workbench, table, etc.

Industries usage Mfg, Assembly, Inspection, QA, Scientific, Medical, Forensics, etc.