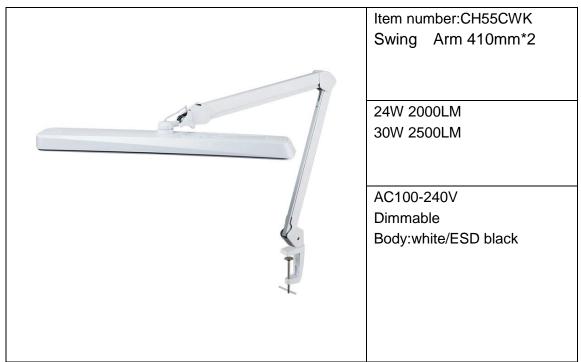

## CHUTONG ELECTRIC CO LIMITED

20" x 3.5" shade area uniformly illuminates work area

410MM\*2 Spring Balanced Swing Arm stays set in any position.

clamp for mounting to desk, workbench, table, etc.

Industries usage Mfg, Assembly, Inspection, QA, Scientific, Medical, Forensics, etc.

110/220V-60Hz; 5-foot power cord. For indoor use only.

Appliation: Jewelry Making Industry, Welding Machine, PCB Maintenance