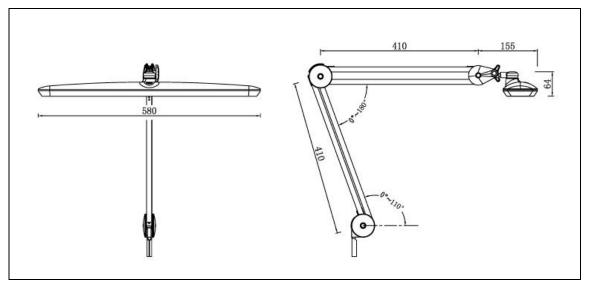

### Features:

100pcs Daylight Balanced LED; 17W

20" x 3.5" shade area uniformly illuminates work area

410MM\*2 Spring Balanced Swing Arm stays set in any position.

clamp for mounting to desk, workbench, table, etc.