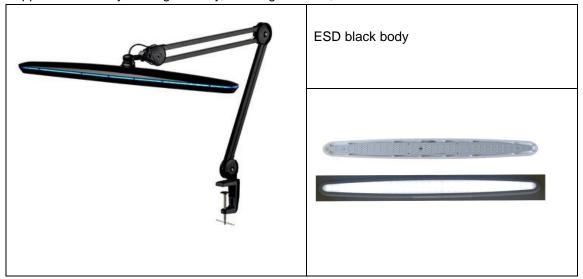

### Features:

100pcs Daylight Balanced LED; 17W

20" x 3.5" shade area uniformly illuminates work area

410MM\*2 Spring Balanced Swing Arm stays set in any position.

clamp for mounting to desk, workbench, table, etc.