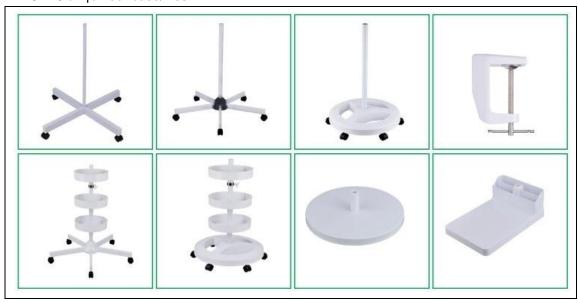

# CHUTONG ELECTRIC CO LIMITED

Appliation: Jewelry Making Industry, Welding Machine, PCB Maintenance

BASE: Clamp/Floor base/Desk