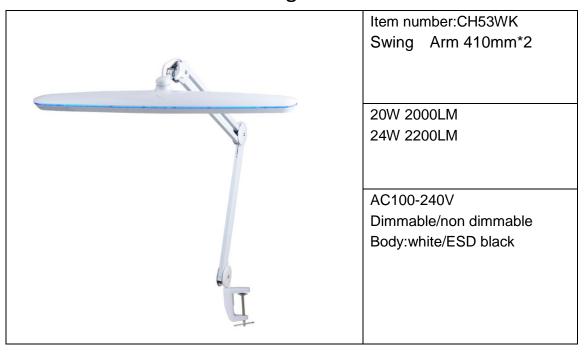

### Features:

100pcs Daylight Balanced LED; 17W

20" x 3.5" shade area uniformly illuminates work area

410MM\*2 Spring Balanced Swing Arm stays set in any position.

clamp for mounting to desk, workbench, table, etc.

Industries usage Mfg, Assembly, Inspection, QA, Scientific, Medical, Forensics, etc.

110/220V-60Hz; 5-foot power cord. For indoor use only.