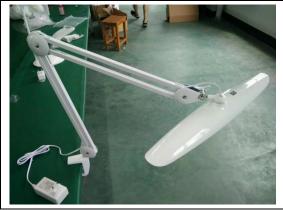

#### **Product Description**

An industrial quality daylight balanced task light.

Features a long 20-inch shade and a long-reach swing arm designed for any work bench or desk. Great for inspection of small parts, stamp collecting, crafts and hobbies

### Features:

100pcs Daylight Balanced LED; 17W

20" x 3.5" shade area uniformly illuminates work area

410MM\*2 Spring Balanced Swing Arm stays set in any position.

clamp for mounting to desk, workbench, table, etc.

Industries usage Mfg, Assembly, Inspection, QA, Scientific, Medical, Forensics, etc.

110/220V-60Hz; 5-foot power cord. For indoor use only.