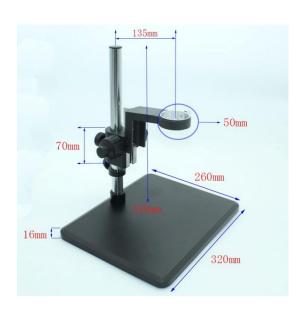

## CHUTONG ELECTRIC CO LIMITED

## microscope focus rack mount



coarse and fine focus rack adjustment bracket (black)

Installation dimension (pole end): 25mm Installation dimension (lens end): 50mm

Focus System Coarse & Fine

## Feature:

requirements so we can assist with a smooth fit.

Easy Large-Sized Focusing Knobs on Both Sides of Focusing Holder.

Steel Gears on Focusing Holder.

Standard Size Focusing Holder

Application Suitable for most brand microscope. binocular microscopes, trinocular microscopes, and video inspection systems.

Fine turning adjustment precision accuracy 0.02mm

FR5025CF with stand base