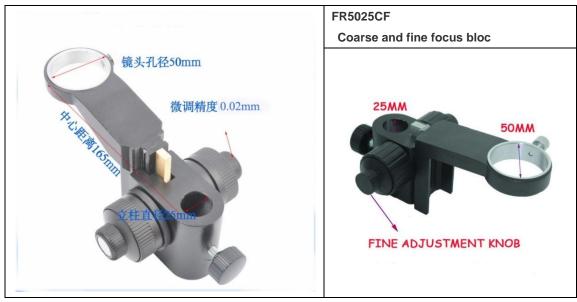

## microscope focus rack mount

coarse and fine focus rack adjustment bracket (black)

Installation dimension (pole end): 25mm Installation dimension (lens end): 50mm

Focus System Coarse & Fine

Fine turning adjustment precision accuracy 0.02mm

FR5025CF with stand base