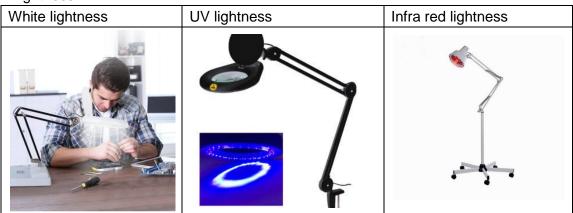

### Llightness

Light source: LED 14W Power input: 100V-240V

Base: universal Casters 60cm height

Floor base height 60CM Dimmable or No dim

Magnifying lamp application

1 suitable for circuit board inspection, processing, installation at electronics industry. Electronic engineers to observe and test the micro elements, components of dense circuit board

2 suitable for engraving, fine operation and observation.

3 suitable for simple surgical operation. Enlarge the lighting for beautician and medical staff