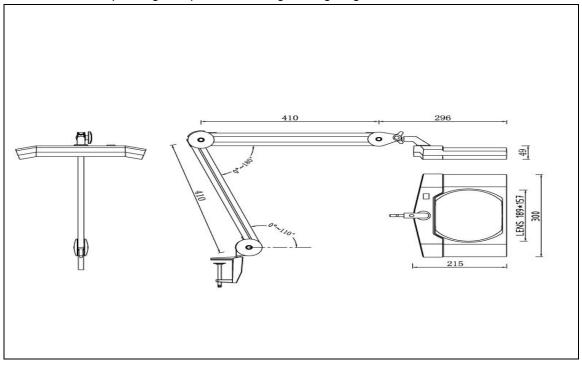

### Magnifying led lamp

CH02ESD

**Base Clamp** 

Height:41cm\*2+60CM

Lens: optical glass lens (157\*189mm)

Lens diopter: 3D5D

Structure: Full metal construction on body,

lamp casing and clamping holder Arm: foldable 41CM\*2(casters base)

Light source: LED 14W Power input: 100V-240V

Base: universal Casters 60cm height

Floor base height 60CM Dimmable or No dim

Magnifying lamp application

1 suitable for circuit board inspection, processing, installation at electronics industry. Electronic engineers to observe and test the micro elements, components of dense circuit board