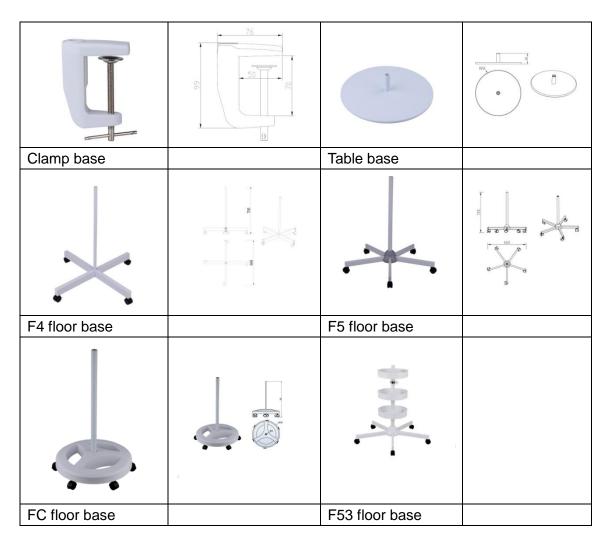

#### Item number

| Base  | Body color      | ITEM NUMBER               | magification |
|-------|-----------------|---------------------------|--------------|
| clamp | White/Black/ESD | CH02WC /CH02BC/CH02ESD    | 3D5D/8D      |
| table | White/Black/ESD | CH02WT/CH02BC/CH02ESDT    | 3D5D/8D      |
| Floor |                 |                           |              |
| F4    | White/Black/ESD | CH02WF4/CH02BF4/CH02ESDF4 | 3D5D/8D      |
| F5    | White/Black/ESD | CH02WF5/CH02BF5/CH02ESDF5 | 3D5D/8D      |
| FC    | White/Black/ESD | CH02WFC/CH02BFC/CH02ESDFC | 3D5D/8D      |