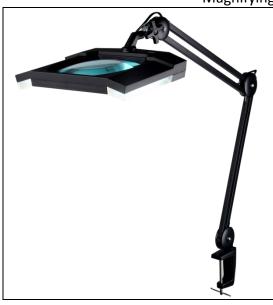

### Magnifying led lamp

CH02ESD

**Base Clamp** 

Height:41cm\*2+60CM

Lens: optical glass lens (157\*189mm)

Lens diopter: 3D5D

Structure: Full metal construction on body,

lamp casing and clamping holder Arm: foldable 41CM\*2(casters base)

Light source: LED 14W Power input: 100V-240V

Base: universal Casters 60cm height

Floor base height 60CM Dimmable or No dim

Magnifying lamp application

1 suitable for circuit board inspection, processing, installation at electronics industry. Electronic engineers to observe and test the micro elements, components of dense circuit board

# **CHUTONG ELECTRIC CO LIMITED**

Body color

white black ESD black

Magnifier lamp Featrues: 3D5D8D Diopter Magnification

5inch 127mm Clear and illuminating magnifying lens with protective cover

The lens head can rotate left and right with 360 degrees and flip up and down 180 degrees, Soft cool bulb for natural color and shadow-free magnification, Power on and off switch, Articulated arm ,no visible springs, Hydraulic look, Conveniently adjustable height and arm for magnification in any position