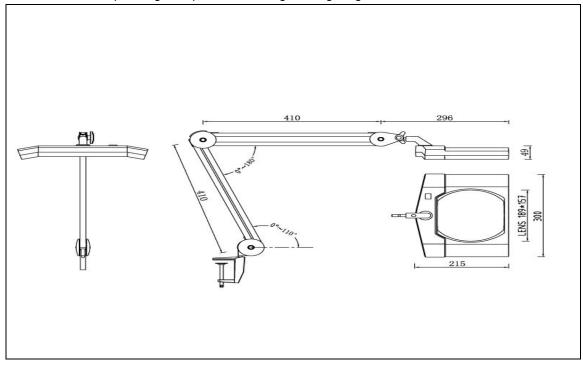

### Magnifying led lamp

CH02F5

Floor base 5- spoke Height:41cm\*2+60CM

Lens: optical glass lens (157\*189mm)

Lens diopter: 3D5D

Structure: Full metal construction on body,

lamp casing and clamping holder Arm: foldable 41CM\*2(casters base)

Light source: LED 14W Power input: 100V-240V

Base: universal Casters 60cm height

Floor base height 60CM Dimmable or No dim

Magnifying lamp application

1 suitable for circuit board inspection, processing, installation at electronics industry. Electronic engineers to observe and test the micro elements, components of dense circuit board