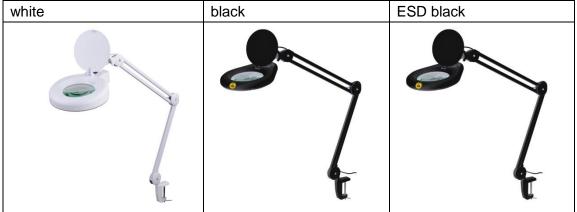

### Body color

Magnifier lamp Featrues: 3D5D8D Diopter Magnification
5inch 127mm Clear and illuminating magnifying lens with protective cover
The lens head can rotate left and right with 360 degrees and flip up and down 180
degrees,Soft cool bulb for natural color and shadow-free magnification,Power on and
off switch,Articulated arm ,no visible springs, Hydraulic look,Conveniently adjustable
height and arm for magnification in any position

#### Item number

| Base  | Body color  | ITEM NUMBER     | magification |
|-------|-------------|-----------------|--------------|
| clamp | White/Black | CH01WC /CH01BC  | 3D5D/8D      |
| table | White/Black | CH01WT/CH01BC   | 3D5D/8D      |
| Floor |             |                 |              |
| F4    | White/Black | CH04WF4/CH01BF4 | 3D5D/8D      |
| F5    | White/Black | CH04WF5/CH01BF5 | 3D5D/8D      |
| FC    | White/Black | CH04WFC/CH01BFC | 3D5D/8D      |