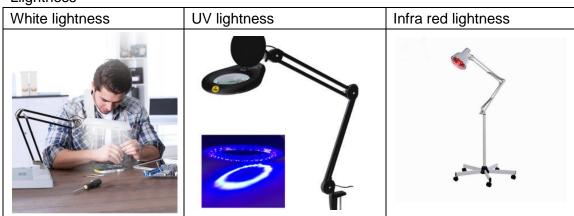

off switch,Articulated arm ,no visible springs, Hydraulic look,Conveniently adjustable
height and arm for magnification in any position

|               | 76 50 02 |                | ************************************** |
|---------------|----------|----------------|----------------------------------------|
| Clamp base    |          | Table base     |                                        |
|               |          |                |                                        |
| F4 floor base |          | F5 floor base  |                                        |
|               |          |                |                                        |
| FC floor base |          | F53 floor base |                                        |

## **CHUTONG ELECTRIC CO LIMITED**

### Llightness



#### Item number

| Base  | Body color  | ITEM NUMBER     | magification |
|-------|-------------|-----------------|--------------|
| clamp | White/Black | CH01WC /CH01BC  | 3D5D/8D      |
| table | White/Black | CH01WT/CH01BC   | 3D5D/8D      |
| Floor |             |                 |              |
| F4    | White/Black | CH04WF4/CH01BF4 | 3D5D/8D      |
| F5    | White/Black | CH04WF5/CH01BF5 | 3D5D/8D      |
| FC    | White/Black | CH04WFC/CH01BFC | 3D5D/8D      |

#### **Application Scope**

The use of magnifying glass working lamp is not limited to illumination, but also has the function of magnifying glass, which makes the observation and analysis of users more meticulous and meticulous. It is widely used in reading and learning, electronic product inspection, stamp collecting, n