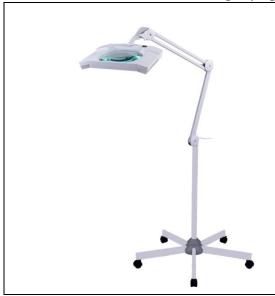

### Magnifying led lamp

CH02F5

Floor base 5- spoke Height:41cm\*2+60CM

Lens: optical glass lens (157\*189mm)

Lens diopter: 3D5D

Structure: Full metal construction on body,

lamp casing and clamping holder Arm: foldable 41CM\*2(casters base)

Light source: LED 14W Power input: 100V-240V

Base: universal Casters 60cm height

Floor base height 60CM Dimmable or No dim

Magnifying lamp application

1 suitable for circuit board inspection, processing, installation at electronics industry. Electronic engineers to observe and test the micro elements, components of dense circuit board