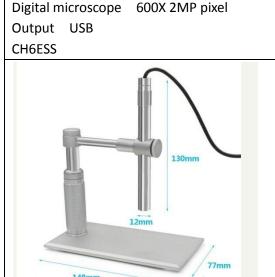

## Digital microscope

Main parameters: Interface: USB input Pixels: 2 million (2MP) Multiple: 1-600 times

Self illuminating light: 6 bright LED lights

Focus: different object spacing and multiple times (range 1mm to infinity)

Line length: 1.5 meters

Input power: 5V

Dynamic movie number: 30 f/s

Microscopic viewing angle: 360 degrees continuously adjustable