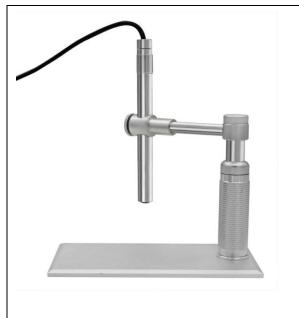

## Digital microscope

Main parameters: Interface: USB input Pixels: 2 million (2MP) Multiple: 1-600 times

Self illuminating light: 6 bright LED lights

Focus: different object spacing and multiple times (range 1mm to infinity)

Line length: 1.5 meters

Input power: 5V

Dynamic movie number: 30 f/s

Microscopic viewing angle: 360 degrees continuously adjustable