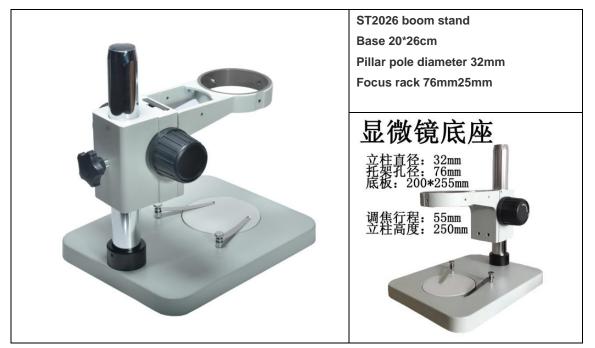

## Microscope stand

boom stand heavy metal base Stereo Microscope Bracket Plane frames, Steel Rail Rack Focusing Mechanism Connectiong Objective: DIA 76mm Connectiong Pillar: DIA 32mm Size of Pedestal: 255 x 200 x 24mm Easy Large-Sized Focusing Knobs on Both Sides of Focusing Holder. Steel Gears on Focusing Holder. Standard Size Focusing Holder - Will Fit Scope Heads with Diameter of 76mm

Vertical and horizontal adjustment Heavy base provides excellent stability Allows positioning of microscopes over large area Heavy duty all metal construction for durability. Posts are highly polished for smooth operation