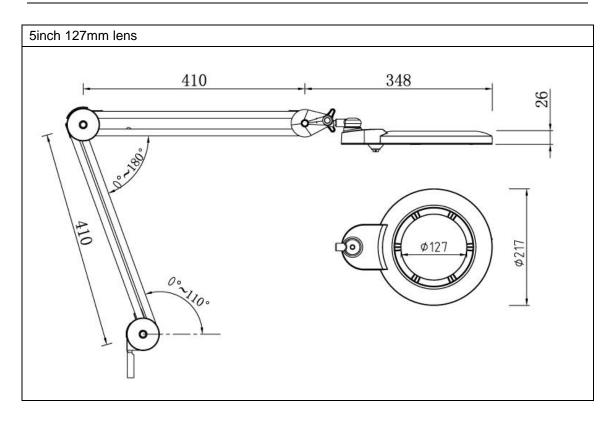

### Magnifying led lamp

Item number:CHTG8006LED

Lens: 5" 6" 7"

Diopter:3/5/8 diopter Light source: LED Voltage:110V/ 220V

Color temperature:6400K Mount: table bracket clamp Color: white/ESD black

Dimmable

Lens changeable