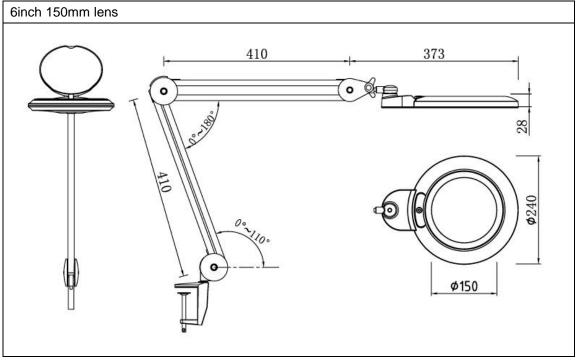

### Magnifying led lamp

Item number:CHTG8006LED

Lens: 5" 6" 7"

Diopter:3/5/8 diopter Light source: LED Voltage:110V/ 220V

Color temperature:6400K Mount: table bracket clamp Color: white/ESD black

Dimmable

Lens changeable