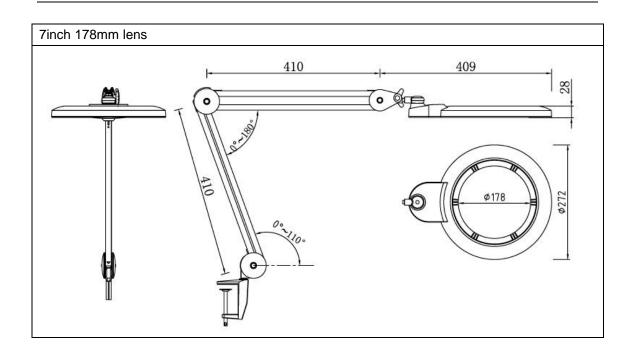

### Magnifying led lamp

Item number:CHTG8006LED

Lens: 5" 6" 7"

Diopter:3/5/8 diopter Light source: LED Voltage:110V/ 220V

Color temperature:6400K Mount: table bracket clamp Color: white/ESD black

Dimmable

Lens changeable