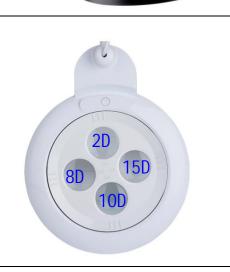

### Magnifying led lamp

Item number:CHTG8006LED

Lens: 5" 6" 7"

Diopter:3/5/8 diopter Light source: LED Voltage:110V/ 220V

Color temperature:6400K Mount: table bracket clamp Color: white/ESD black

Dimmable

Lens changeable