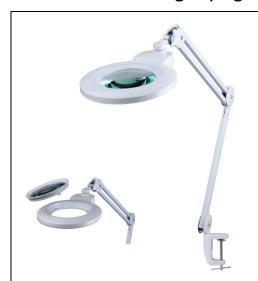

### Magnifying led lamp

Item number:CHTG8006LED

Lens: 5" 6" 7"

Diopter:3/5/8 diopter Light source: LED Voltage:110V/ 220V

Color temperature:6400K Mount: table bracket clamp Color: white/ESD black

Dimmable

Lens changeable