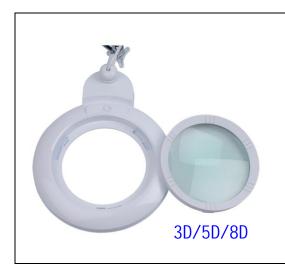

### Magnifying led lamp

Item number:CHTG8006LED

Lens: 5" 6" 7"

Diopter:3/5/8 diopter Light source: LED Voltage:110V/ 220V

Color temperature:6400K Mount: table bracket clamp Color: white/ESD black

Dimmable

Lens changeable