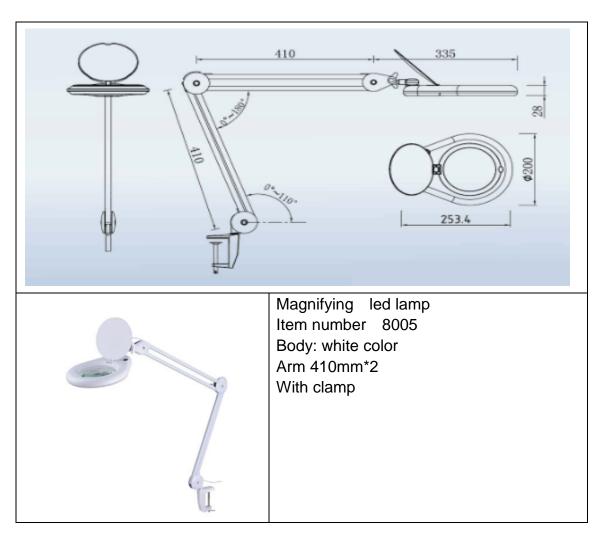

## Magnifying led lamp

CHTG8005Led clamp

Magnifier series can be used by circuit board test, stamp collector, infirmary, beauty parlor, reader, amateur, engineer. It can amplify 5 to 20 times. Magnifying lamp Features:

- -Lens: optical glass lens 127mm
- -Magnification: 5X
- -Structure: Full metal construction on body, lamp casing and clamping holder
- -Arm: foldable 41CM\*2(with clamp or casters base)
- -Light source: LED
- -Power input: 100V-240V
- -Base: weighted base /clamp 5.5mm/universal Casters 60cm height