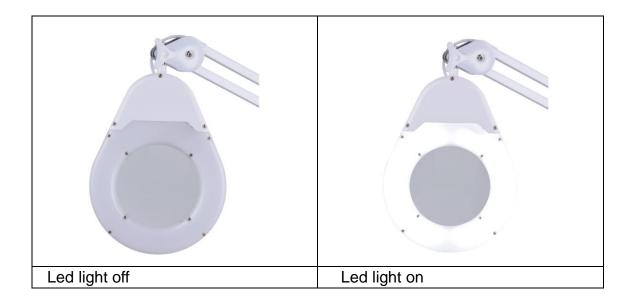

## Magnifying led lamp

CHTG8005Led clamp

Magnifier series can be used by circuit board test, stamp collector, infirmary, beauty parlor, reader, amateur, engineer. It can amplify 5 to 20 times. Magnifying lamp Features:

- -Lens: optical glass lens 127mm
- -Magnification: 5X
- -Structure: Full metal construction on body, lamp casing and clamping holder
- -Arm: foldable 41CM\*2(with clamp or casters base)
- -Light source: LED
- -Power input: 100V-240V
- -Base: weighted base /clamp 5.5mm/universal Casters 60cm height